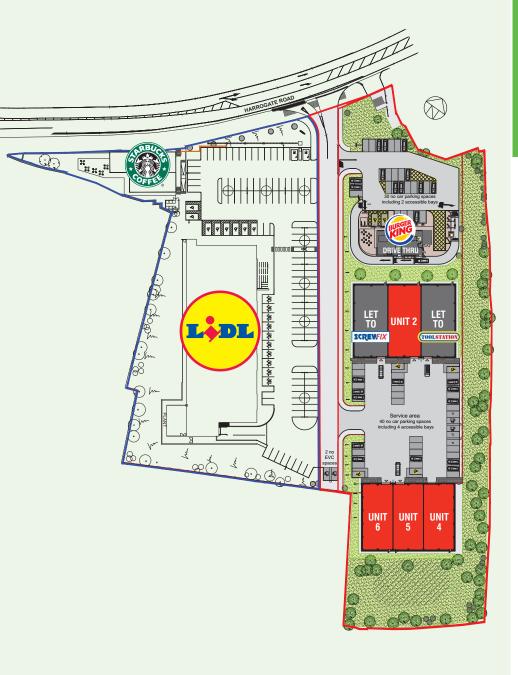

# **SITE PLAN**

## SCHEDULE OF ACCOMMODATION

| Unit   | GIA (m²) | GIA (Ft²)       |
|--------|----------|-----------------|
| Unit 1 | Let to   | <b>SCREWFIX</b> |
| Unit 2 | 363      | 3,908           |
| Unit 3 | Let to   | TOOLSTATION     |
| Unit 4 | 308.4    | 3,320           |
| Unit 5 | 308.4    | 3,320           |
| Unit 6 | 308.4    | 3,320           |

Units can be occupied individually or combined.