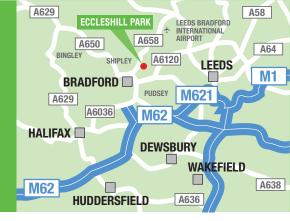

## LOCATION

The site is located prominently on Harrogate Road (A658) in Eccleshill, close to the Victoria Road/Pullan Avenue roundabout. Harrogate Road is the main arterial route linking North Leeds to Bradford City Centre. It is located 3 miles to the North East of Bradford Centre and approximately 4.5 miles from the M606, which provides access to the M62 and the wider motorway network.