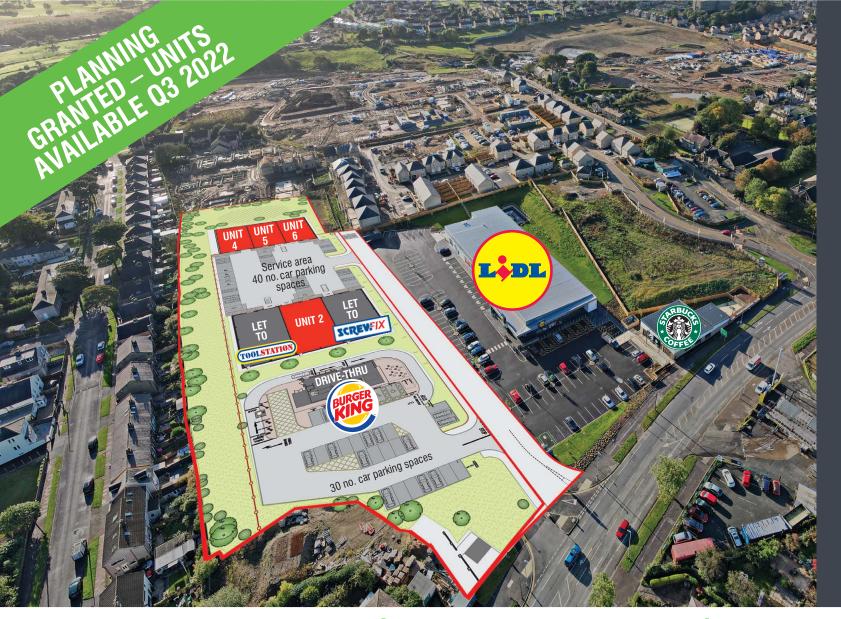

**ECCLESHILL PARK** | HARROGATE ROAD | BRADFORD | BD2 3SP

TO LET TRADE COUNTER UNITS 3,307 - 9,960 sq ft

## SCHEDULE OF ACCOMMODATION

| Unit   | GIA (m²) | GIA (Ft²)       |
|--------|----------|-----------------|
| Unit 1 | Let to   | <b>SCREWFIX</b> |
| Unit 2 | 363      | 3,908           |
| Unit 3 | Let to   | TOOLSTATION     |
| Unit 4 | 308.4    | 3,320           |
| Unit 5 | 308.4    | 3,320           |
| Unit 6 | 308.4    | 3,320           |

Units can be occupied individually or combined.